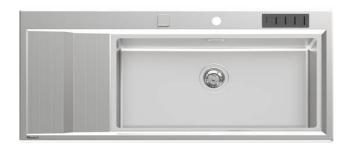

# **Sink Stripe**

Bowl on the right Kitchen Sinks Code: 4504 051

### **DETAILS**

| Edge/Installation Type | Flat Edge                                                       |
|------------------------|-----------------------------------------------------------------|
| Finish                 | Foster brushed                                                  |
| Material               | AISI 304 stainless steel                                        |
| Texture                | Foster brushed                                                  |
| Base                   | 80-90 cm                                                        |
| Dimensions             | 1173x513 mm                                                     |
| Standard fittings      | Fixing hooks, gasket, drain, overflow and siphon, boxed packing |
| Mixer holes            | 2 standard holes                                                |
| Built-in hole          | 1140 x 480 mm                                                   |
|                        |                                                                 |

| Drainer         | Yes                             |
|-----------------|---------------------------------|
| Width           | 117 cm                          |
| Bowl dimension  | 750x350mm                       |
| Number of bowls | 1 bowl                          |
| Waste fitting   | Drain with automatic PM control |