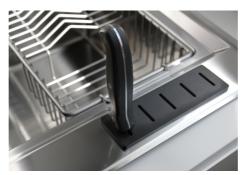

|
| High thickness            | 1mm thick steel. A significant thickness, which guarantees the maximum sturdiness and durability.                                                                                                           |
| Perimetral overflow       | The overflow is always a security on the Foster sinks that prevents the overflow of water in case of oversights. The perimeter drain solution improves aesthetics thanks to its square and essential shape. |
| Small radius              | Bowls with squared shapes with a modern design and an increased capacity, for a minimal aesthetics connected with an extreme practicity.                                                                    |



## **TECHNICAL DATA**





# Foster ==

### **GALLERY**







# **EQUIPMENT**



Automatic waste fitting - PM 8407 113

### **OPTIONAL ACCESSORIES**



Iroko-wood chopping board 8643 117



Stainless steel plate rack 8100 305



Black grid 8100 618



# **RECOMMENDED PAIRINGS**



Mixer Tap Milanello 8425 100



Mixer Tap NYC 8486 000