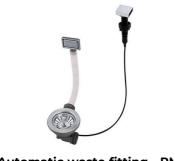

|
| High thickness            | 1mm thick steel. A significant thickness, which guarantees the maximum sturdiness and durability.                                                                                                           |
| Perimetral overflow       | The overflow is always a security on the Foster sinks that prevents the overflow of water in case of oversights. The perimeter drain solution improves aesthetics thanks to its square and essential shape. |
| Small radius              | Bowls with squared shapes with a modern design and an increased capacity, for a minimal aesthetics connected with an extreme practicity.                                                                    |



## **TECHNICAL DATA**





# Foster ==

### **GALLERY**







# **EQUIPMENT**



Automatic waste fitting - PM 8407 113

### **OPTIONAL ACCESSORIES**



Iroko-wood chopping board 8643 117



Stainless steel plate rack 8100 305



Black grid 8100 618



# **RECOMMENDED PAIRINGS**



Mixer Tap Milanello 8425 100



Mixer Tap NYC 8486 000