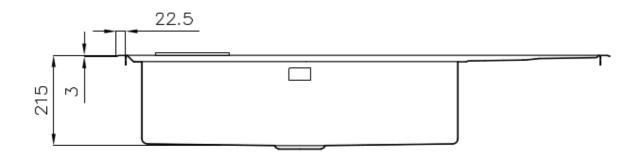

### **DETAILS**

| Edge/Installation Type | Flat Edge                                                       |
|------------------------|-----------------------------------------------------------------|
| Finish                 | Foster brushed                                                  |
| Material               | AISI 304 stainless steel                                        |
| Texture                | Foster brushed                                                  |
| Base                   | 80-90 cm                                                        |
| Dimensions             | 1173x513 mm                                                     |
| Standard fittings      | Fixing hooks, gasket, drain, overflow and siphon, boxed packing |
| Mixer holes            | 2 standard holes                                                |
| Built-in hole          | 1140 x 480 mm                                                   |
|                        |                                                                 |