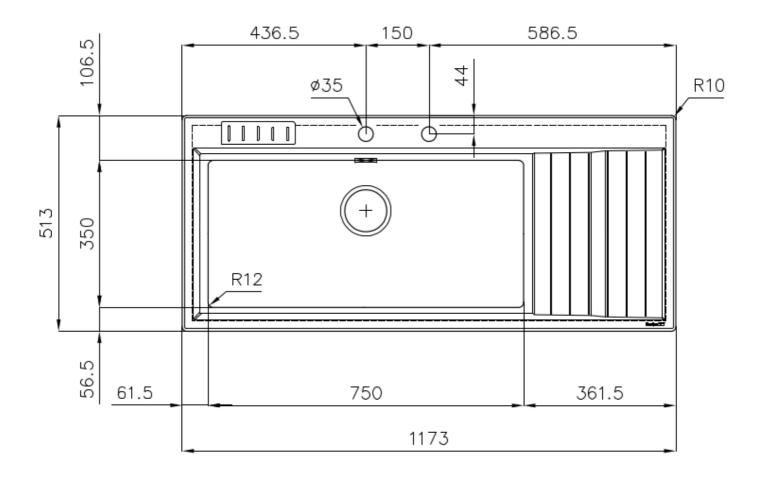

### **DETAILS**

| Edge/Installation Type | Flat Edge                                                       |
|------------------------|-----------------------------------------------------------------|
| Finish                 | Foster brushed                                                  |
| Material               | AISI 304 stainless steel                                        |
| Texture                | Foster brushed                                                  |
| Base                   | 80-90 cm                                                        |
| Dimensions             | 1173x513 mm                                                     |
| Standard fittings      | Fixing hooks, gasket, drain, overflow and siphon, boxed packing |
| Mixer holes            | 2 standard holes                                                |
| Built-in hole          | 1140 x 480 mm                                                   |
|                        |                                                                 |

| Drainer         | Yes                             |
|-----------------|---------------------------------|
| Width           | 117 cm                          |
| Bowl dimension  | 750x350mm                       |
| Number of bowls | 1 bowl                          |
| Waste fitting   | Drain with automatic PM control |