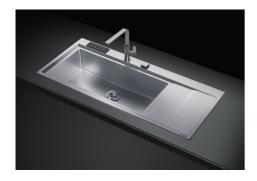

|
| High thickness            | 1mm thick steel. A significant thickness, which guarantees the maximum sturdiness and durability.                                                                                                           |
| Perimetral overflow       | The overflow is always a security on the Foster sinks that prevents the overflow of water in case of oversights. The perimeter drain solution improves aesthetics thanks to its square and essential shape. |
| Small radius              | Bowls with squared shapes with a modern design and an increased capacity, for a minimal aesthetics connected with an extreme practicity.                                                                    |



## **TECHNICAL DATA**





# Foster ==

### **GALLERY**







# **EQUIPMENT**



Automatic waste fitting - PM 8407 113

### **OPTIONAL ACCESSORIES**



Iroko-wood chopping board 8643 117



Stainless steel plate rack 8100 305



Black grid 8100 618



# **RECOMMENDED PAIRINGS**



Mixer Tap Milanello 8425 100



Mixer Tap NYC 8486 000